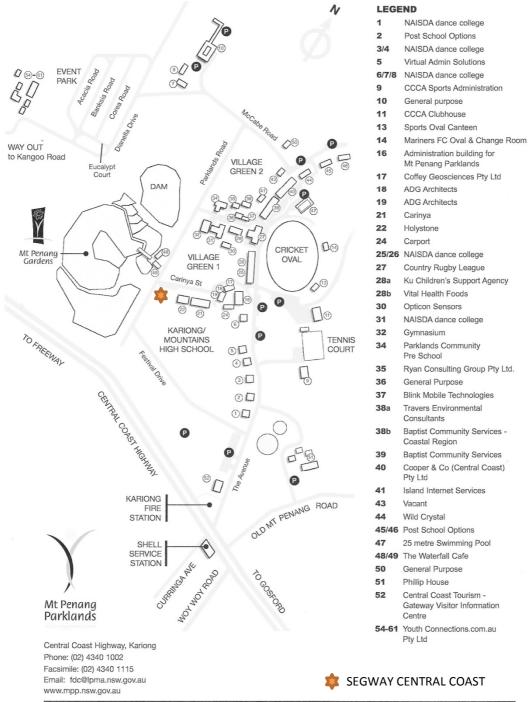

## **General Information and Directions**

**Location:** Mount Penang Parklands, Central Coast Highway, Kariong.

**Meeting Point:** Corner of Parklands Road and Carinya Street next to Building 22 (see map)

## **Mount Penang Parklands is:**

7 kilometres from the Gosford City Train Station. (Busway Route 34)

**Free parking is available** next to the site we commence the events from.

How are you planning to go to Mount Penang Parklands.

## I'm arriving by car, taxi.

Car and taxi entry to Mount Penang is via the Central Coast Hwy, onto The Avenue, turn left onto Festival Drive, turn right at the round-about onto Parklands Road. Next street on the right is Carinya Street. The carpark is a driveway just past Carinya Street.

If arriving by route 34 bus, exit bus at stop 6, Curringa Ave, walk to lights on Central Coast Highway. Cross highway and walk up footpath along The Avenue, cross to Festival Drive and walk down past High School. Turn right onto Parklands Road and walk to next road.